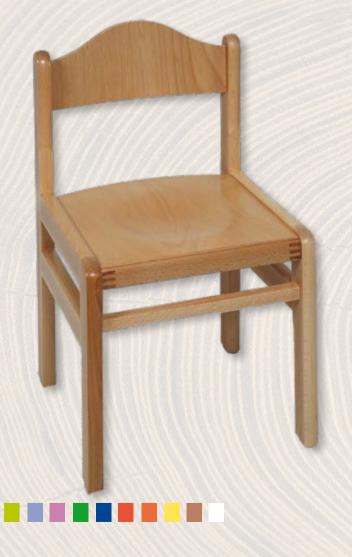

26 cm 30 cm 34 cm 38 cm 42 cm

Children chair is produced from beech massive wood. Chair is stackable. Nine color options. Stability of chair increased by deflection of rear legs. Seat is made of natural material, which has high durability and provides comfortable seating.