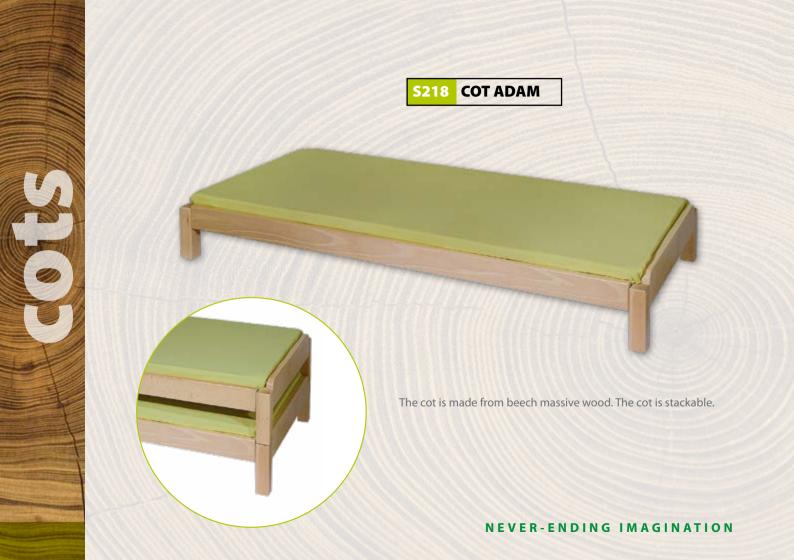

# **SET STELA**

Set of two chairs and a table. Delivered disassembled. Made of beech wood and birch plywood.

54 cm

**NEVER-ENDING IMAGINATION** 