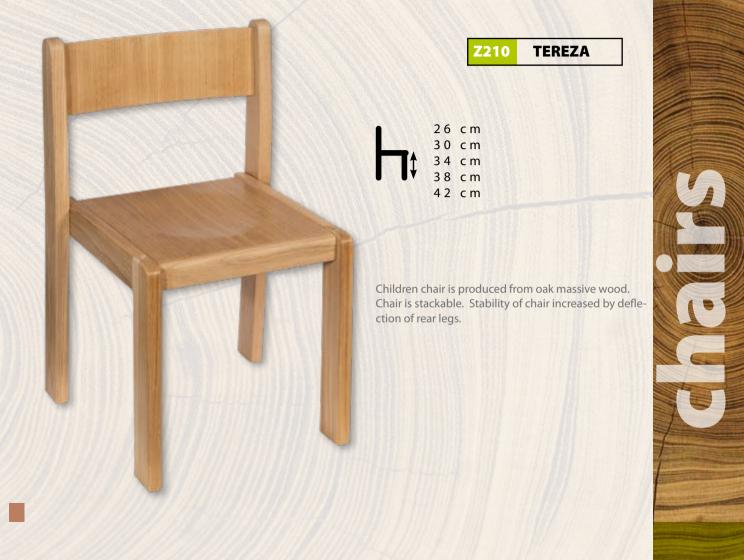

26 cm 30 cm 34 cm 38 cm 42 cm

Children chair is produced from beech massive wood. Chair is stackable. Nine color options. Stability of chair increased by deflection of rear legs.

Z180C Elizabeth Comfort