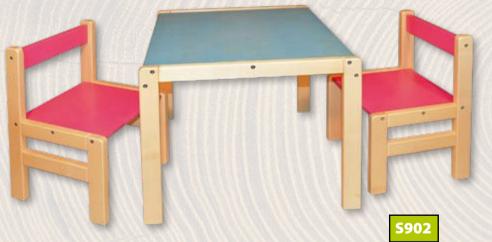

# **SET STELA**

Set of two chairs and a table. Delivered disassembled. Made of beech wood and birch plywood.

54 cm

**NEVER-ENDING IMAGINATION** 