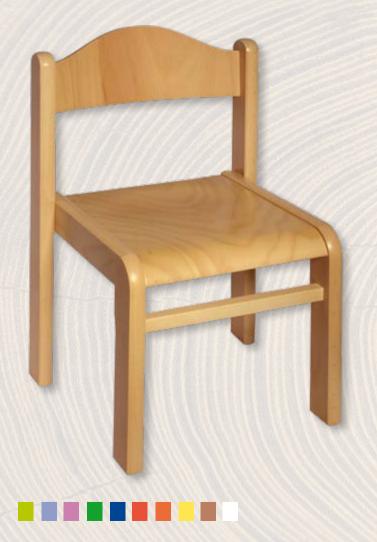

26 cm 30 cm 34 cm 38 cm 42 cm

Children chair is produced from beech massive wood. Chair is stackable. Nine color options.

**TERA** 

Children chair is produced from beech massive wood. Chair is stackable. Nine color options.