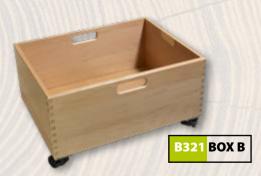

# **PLYWOD BOXES** (100) B310 BOX D B311 BOX E **WOODEN BOXES** B316 BOX C B314 BOX A **B323** BOX K B322 BOX J

Made from beech massive wood.

TAED, s.r.o.

Ježov 75 696 48 Ježov

Czech Republic

Tel.: +420 518 626 771 E-mail: taed@taed.cz