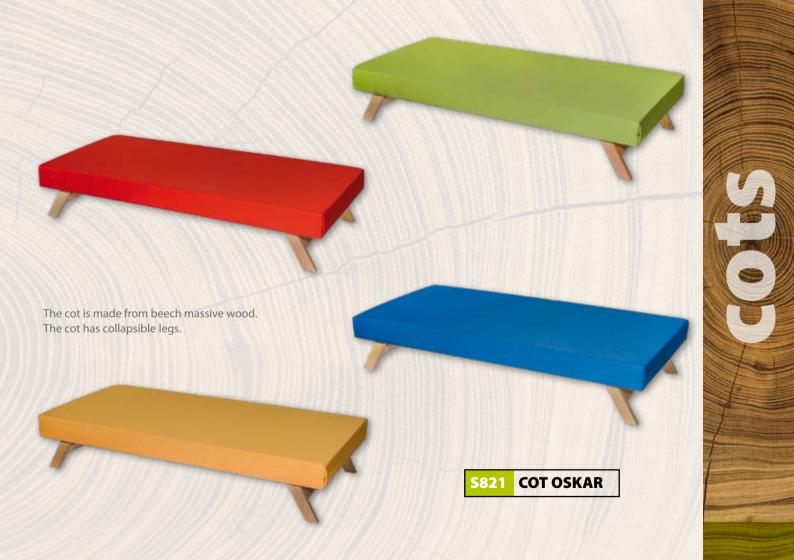

# **SET STELA**

Set of two chairs and a table. Delivered disassembled. Made of beech wood and birch plywood.

54 cm

**NEVER-ENDING IMAGINATION** 