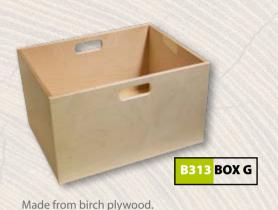

# **PLYWOD BOXES** (100) B310 BOX D B311 BOX E **WOODEN BOXES** B316 BOX C B314 BOX A **B323** BOX K B322 BOX J

Made from beech massive wood.

TAED, s.r.o.

Ježov 75 696 48 Ježov

Czech Republic

Tel.: +420 518 626 771 E-mail: taed@taed.cz