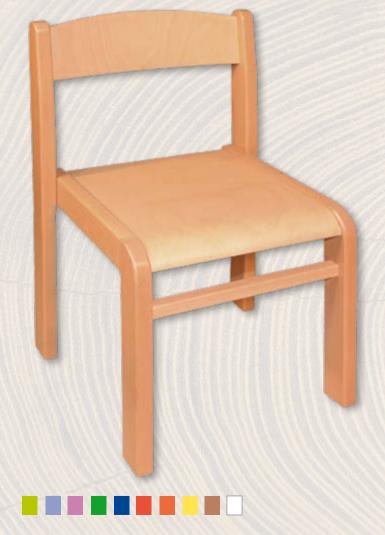

26 cm 30 cm 34 cm 38 cm 42 cm

Children chair is produced from beech massive wood. Chair is stackable. Nine color options. Stability of chair increased by deflection of rear legs.

Z180C Elizabeth Comfort