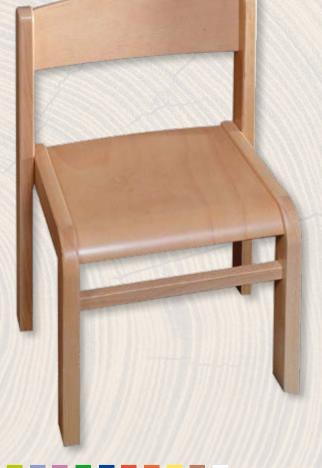

26 cm 30 cm 34 cm 38 cm 42 cm

Children chair is produced from beech massive wood. Chair is stackable. Nine color options. Stability of chair increased by deflection of rear legs.

Z180C Elizabeth Comfort