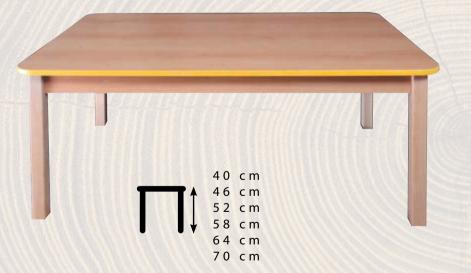

### **TABLES KLASIK**

Table made of beech wood with laminate plate. Various color edges of tabletops. Available with height adjustment legs.

**NEVER-ENDING IMAGINATION** 

### **TABLES KLASIK**