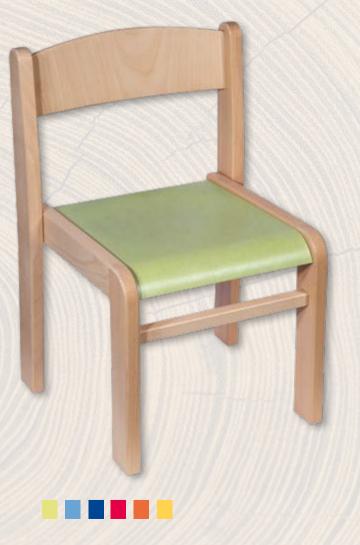

26 cm 30 cm 34 cm 38 cm 42 cm

Children chair is produced from beech massive wood. Chair is stackable. Nine color options. Stability of chair increased by deflection of rear legs. Seat is made of natural material, which has high durability and provides comfortable seating.